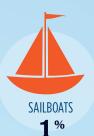

### RECREATIONAL BOATS IN GA-14

| RECREPTION OF BOATON |        |
|----------------------|--------|
| TOTAL BOATS*         | 21,450 |
| REGISTERED BOATS     | 21,450 |
| Power boats          | 17,623 |
| PWCs                 | 3,510  |
| Sailboats            | 165    |
| Other Boats          | 152    |
| HOUSEHOLDS PER BOAT  | 11.7   |