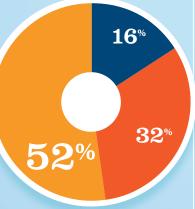

# RECREATIONAL BOATING-RELATED **BUSINESSES IN GA-14**

| TOTAL BUSINESSES           | 18 |
|----------------------------|----|
| Boat Building              | -  |
| Motor / Engine Mfgr.       | -  |
| Accessory / Supplies Mfgr. | 3  |
| Dealers / Wholesalers      | 6  |
| Boat Services              | 9  |