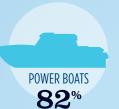

### RECREATIONAL BOATS IN GA-14

| RECREPTION OF BOATON |        |
|----------------------|--------|
| TOTAL BOATS*         | 21,450 |
| REGISTERED BOATS     | 21,450 |
| Power boats          | 17,623 |
| PWCs                 | 3,510  |
| Sailboats            | 165    |
| Other Boats          | 152    |
| HOUSEHOLDS PER BOAT  | 11.7   |