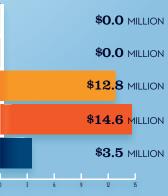

# RECREATIONAL BOATING INDUSTRY SALES IN GAJA

| INDUSTRY SALES IN C           | JA-14    |
|-------------------------------|----------|
|                               | MILLIONS |
| Boat Building                 | \$0.0    |
| Motor / Engine Mfgr.          | \$0.0    |
| Accessory / Supplies Mfgr.    | \$12.8   |
| TOTAL MFGR. SALES             | \$12.8   |
| Dealers / Wholesalers         | \$14.6   |
| Boat Services                 | \$3.5    |
| TOTAL RETAIL & SERVICES SALES | \$18.1   |
|                               |          |