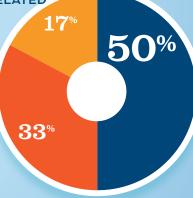

#### RECREATIONAL BOATING **CREATES JOBS IN GA-14**

| TOTAL BOATING JOBS         | 98 |
|----------------------------|----|
| Boat Building              | -  |
| Motor / Engine Mfgr.       | -  |
| Accessory / Supplies Mfgr. | 51 |
| Dealers / Wholesalers      | 31 |
| Boat Services              | 16 |