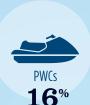

### RECREATIONAL BOATS IN GA-14

| RECREPTION OF BOATON |        |
|----------------------|--------|
| TOTAL BOATS*         | 21,450 |
| REGISTERED BOATS     | 21,450 |
| Power boats          | 17,623 |
| PWCs                 | 3,510  |
| Sailboats            | 165    |
| Other Boats          | 152    |
| HOUSEHOLDS PER BOAT  | 11.7   |