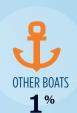

### RECREATIONAL BOATS IN GA-14

| RECREPTION OF BOATON |        |
|----------------------|--------|
| TOTAL BOATS*         | 21,450 |
| REGISTERED BOATS     | 21,450 |
| Power boats          | 17,623 |
| PWCs                 | 3,510  |
| Sailboats            | 165    |
| Other Boats          | 152    |
| HOUSEHOLDS PER BOAT  | 11.7   |